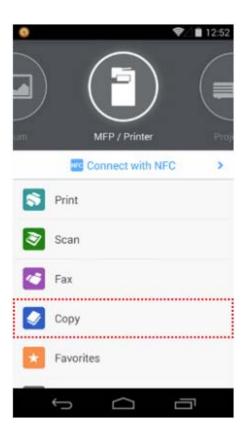

# Smart Device Connector

- Allows you to operate the machine using a smart device
  - Copy
  - **Print**
  - Scan
  - Fax

# ,