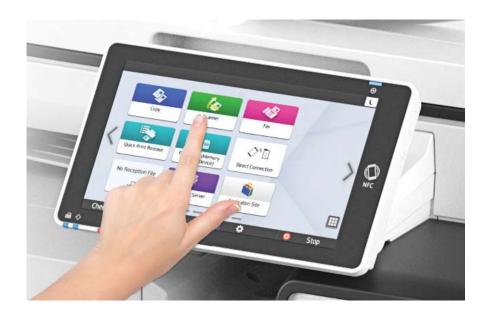

#### **Recent Concerns**

In light of the recent concerns with the COVID19 Corona Virus, everyone wants to know how best to clean their MFP screens and operation panels.

- For generally information regarding the Coronavirus (COVID-19) visit the CDC's website: <a href="https://www.cdc.gov/coronavirus/2019-ncov/about/transmission.html">https://www.cdc.gov/coronavirus/2019-ncov/about/transmission.html</a>
- Here are some recommendations

## What Should I Avoid?

- Avoid anything that contains:
  - Bleach
  - Ammonia
  - Other harsh cleaning solvents

 The touch screen could eventually become clouded and require replacement

## What Can I Use?

Most types of anti-bacterial wipes or sprays

# **Using a Spray Bottle?**

- Lightly moisten a cloth and gently wipe down the screen and panels
  - A lint-free microfiber cloth is recommended
  - Avoid paper towels as they may scratch
- DO NOT spray directly on the device's surfaces or components, as getting liquid inside the device could damage the internal components