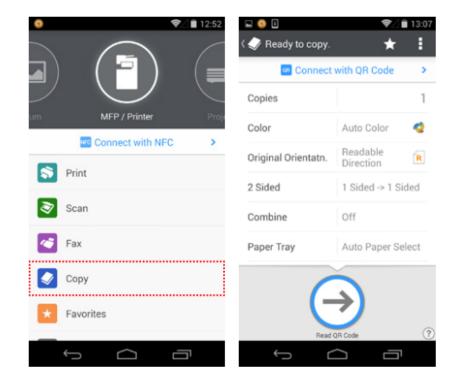

## **Smart Device Connector**

- Copy settings can be specified
  - Number of copies
  - B&W or Color
  - Simplex or Duplex
- Frequently used settings can be saved as favorites