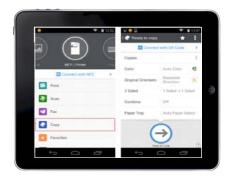

# **Smart Device Connector**

 "Too bad there wasn't a way to operate the panel from my smart phone or tablet"

# Smart Device Connector

- Allows you to operate the machine using a smart device
  - Copy
  - **Print**
  - Scan
  - Fax

## **Smart Device Connector**

- Copy settings can be specified
  - Number of copies
  - B&W or Color
  - Simplex or Duplex
- Frequently used settings can be saved as favorites